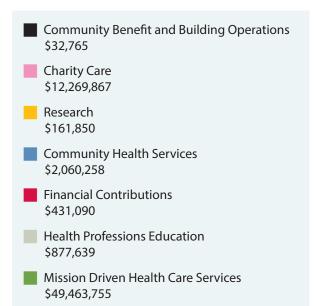

### Meritus Health contributed more than \$65M in benefits to the community in FY2023.

The Meritus Health Community Benefit information is divided below into eight areas of focus. Benefit areas are defined for your reference and the corresponding percentage of financial support is listed below.

**Community Benefit Operations** are costs Meritus Health assures for dedicated staff time engaged in community health needs assessments and other projects associated with strategy and operations to improve the health of the area.

**Charity Care** is free or discounted health and health-related services provided to patients who cannot afford to pay their medical bills.

**Community Building Activities** include financial and in-kind support for the development of community health programs and partnerships which encourage our neighbors, friends and family.

**Community Health Services** include community activities carried out for the express purpose of improving community health.

**Financial Contributions** are defined as cash gifts, grants and in-kind donations provided by Meritus Health to community partners and nonprofits.

**Health Professions Education** is the investment made by Meritus Health in the future of expert care, close to home.

**Mission Driven Health Care Services** encompasses the crucial and foundational support this community depends on Meritus Health for – *Expert Care, Close to Home*<sup>®</sup>.

FY 2023 Community Benefit Total \$65,297,225