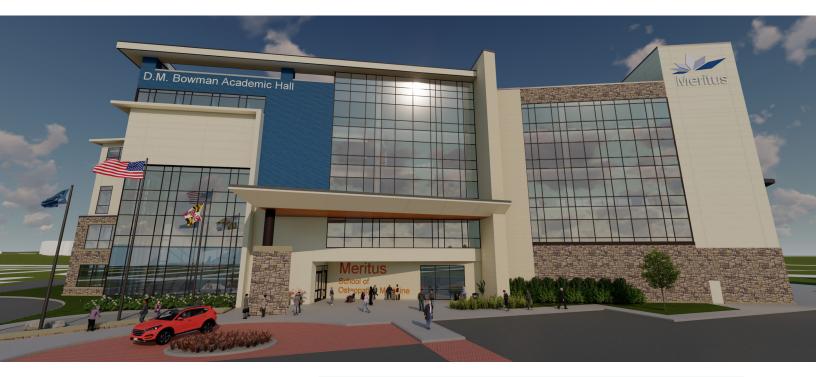

Our leadership team continued to work hard to reach milestones in our journey to becoming an accredited medical school. As our inaugural faculty work to develop innovative curriculum, needed pathways and partnerships, this year our progress reached notable milestones, including construction of the D.M. Bowman Academic Hall. The 200,000 square-foot space, the future flagship building of the medical school, will be a state-of-the-art academic building and offer a conference center with seating up to 600 people, one of the nation's largest simulation centers, in addition to classrooms, learning labs, a library and much more.