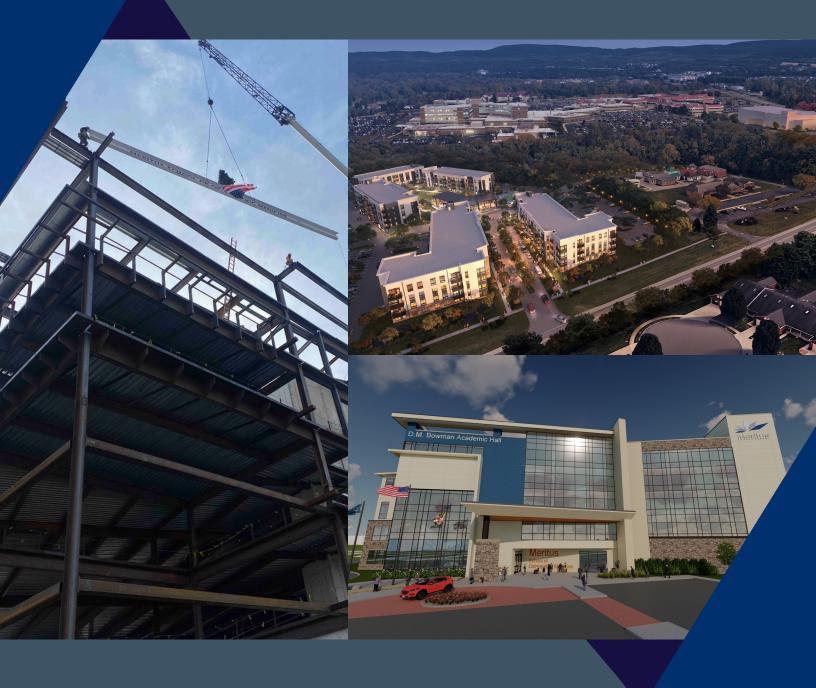

Our leadership team continued to work hard to reach milestones in our journey to becoming an accredited medical school. As our inaugural faculty work to develop innovative curriculum, needed pathways and partnerships, this year our progress reached notable milestones, including construction of the D.M. Bowman Academic Hall. The 200,000 square-foot space, the future flagship building of the medical school, will be a state-of-the-art academic building and offer a conference center with seating up to 600 people, one of the nation's largest simulation centers, in addition to classrooms, learning labs, a library and much more.

## **Over \$120M**

per year to our state GDP every year beyond 2030

**Fall of 2025** 

Welcome first class of medical students

Meritus School of Osteopathic Medicine will be the first new medical school in Maryland in over 100 years In October, more than one hundred community leaders, elected officials and community organizations celebrated a construction milestone for the building at a Beam Signing Ceremony.

"Steel is a core ingredient for this building – a strong foundation of support, which truly is symbolic of those who are signing it to celebrate this milestone," said Maulik Joshi, Dr. P.H. President and CEO Meritus Health, President Proposed Meritus School of Osteopathic Medicine.