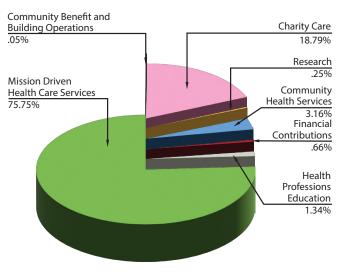

### Meritus Health contributed more than \$65M in benefits to the community in FY2023.

The Meritus Health Community Benefit information is divided below into eight areas of focus. Benefit areas are defined for your reference and the corresponding percentage of financial support is listed below.

**Community Benefit Operations** are costs Meritus Health assures for dedicated staff time engaged in community health needs assessments and other projects associated with strategy and operations to improve the health of the area.

**Charity Care** is free or discounted health and health-related services provided to patients who cannot afford to pay their medical bills.

**Community Building Activities** include financial and in-kind support for the development of community health programs and partnerships which encourage our neighbors, friends and family.

**Community Health Services** include community activities carried out for the express purpose of improving community health.

**Financial Contributions** are defined as cash gifts, grants and in-kind donations provided by Meritus Health to community partners and nonprofits.

**Health Professions Education** is the investment made by Meritus Health in the future of expert care, close to home.

**Mission Driven Health Care Services** encompasses the crucial and foundational support this community depends on Meritus Health for – *Expert Care, Close to Home*<sup>®</sup>.

FY 2023 Community Benefit Total \$65,297,225